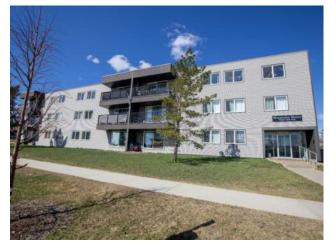

## 101, 9260 108 Avenue Grande Prairie, Alberta

## MLS # A2212725

Inclusions: N/A

Whether you are looking for your first place, downsizing or a savvy investor, this cozy, affordable condo may be the perfect fit. Two spacious bedrooms and a bathroom with tiled shower. A functional living room, galley style kitchen and separate dining space as well as in suite laundry. You won't ever have to go through the main building for this main floor unit with patio door access. The front concrete patio is south facing to enjoy the sun. The condos exterior has newer siding, windows and patio doors. Condo fees are \$423 and include heat, water, sewer, garbage, maintenance and parking!