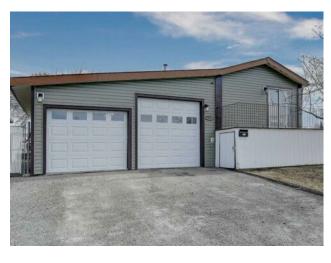

## 9602 120a Avenue **Grande Prairie, Alberta**

MLS # A2209118

\$299,900

| Division: | Crystal Ridge                                                          |        |                   |  |  |
|-----------|------------------------------------------------------------------------|--------|-------------------|--|--|
| Type:     | Residential/Manufactured House                                         |        |                   |  |  |
| Style:    | Bungalow                                                               |        |                   |  |  |
| Size:     | 1,162 sq.ft.                                                           | Age:   | 1988 (37 yrs old) |  |  |
| Beds:     | 3                                                                      | Baths: | 2                 |  |  |
| Garage:   | Double Garage Attached, Driveway, Front Drive, Garage Door Opener,     |        |                   |  |  |
| Lot Size: | 0.13 Acre                                                              |        |                   |  |  |
| Lot Feat: | Back Yard, City Lot, Corner Lot, Few Trees, Front Yard, Landscaped, La |        |                   |  |  |
|           |                                                                        |        |                   |  |  |

Inclusions:

N/A

COMPLETELY RENOVATED!! Like-New 3 Bed, 2 Bath Home with 22 x 25 heated garage on a Prime Corner Lot! This stunning 3 bedroom, 2 bathroom home has been completely renovated inside and out—offering the perfect blend of modern comfort and functionality. Located on a spacious corner lot, this home boasts a bright open-concept layout filled with natural light, featuring a sky light that adds warmth and charm throughout the living space. Built with quality in mind, the home features 2x6 insulated, drywalled walls for added energy efficiency and durability. Enjoy the convenience of a double car heated garage, plus RV parking for your outdoor lifestyle. The private, fully fenced yard is ideal for families, pets, or simply relaxing in your own outdoor space. With all the updates and thoughtful finishes, this home feels just like new— without the new price tag. Move-in ready and packed with value! Shingles and siding were done 1.5 years ago, windows were done a few years prior.