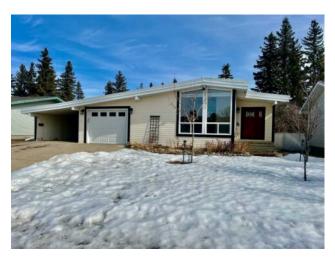

## 11307 103 Street **Grande Prairie, Alberta**

MLS # A2205767

\$399,000

Division: Avondale Residential/House Type: Style: Bungalow Size: 1,398 sq.ft. Age: 1963 (62 yrs old) **Beds:** Baths: Garage: Carport, Concrete Driveway, Insulated, Single Garage Attached Lot Size: 0.15 Acre Lot Feat: Back Lane, Garden, Landscaped, Private, Rectangular Lot

Nestled on a peaceful no-through traffic street in the heart of Avondale, just steps away from the neighbourhood Astro turf PARK/PLAYGROUND, and near SEVERAL SCHOOLS, this home is in an ideal location for families. This FULLY FINISHED 1,398 sq. ft. bungalow boasts 5 bedrooms and 2 bathrooms, with hardwood floors, and vaulted ceiling with exposed beams creating an inviting atmosphere with a seamless mix of rustic charm and modern touches. The kitchen features crisp white cabinetry, a fully tiled backsplash, butcher block countertop, and Whirlpool stainless appliances, including a gas stove. A movable matching island adds extra workspace and flexibility, while the bright, separate dining area doubles as a sunroom or living space—complete with its own cozy gas stove. Living area features large windows for loads of natural light. Three bedrooms and a trendy main bathroom, highlighted by high-gloss red cabinetry and eye-catching decorative tile flooring, round out the main level. Developed basement offers even more living space, with 2 large bedrooms, a 3-pc bathroom with shower, laundry/utility room with shelving, and a spacious family room warmed by yet another gas stove— perfect for cozy movie nights or entertaining. Additional highlights include AIR CONDITIONING, reverse osmosis/kitchen, vintage doors, and custom blinds. Step outside into your own private oasis, where you'II relax and enjoy summer BBQs under the pergola, or grow fresh vegetables in the greenhouse and raised garden beds. Plus a handy shed for yard essentials. Single attached garage is insulated and comes complete with two work benches, perfect for projects or hobbies, and the adjacent carport includes attached storage shed for even more storage. XL concrete driveway easily accommodates an RV or allows room for up to six vehicles