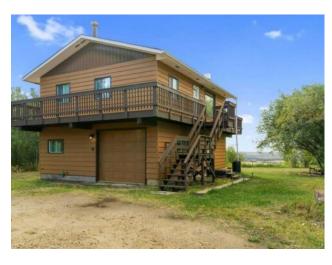

## #9, 743010 Range Road 50 Rural Grande Prairie No. 1, County of, Alberta

MLS # A2203742

\$445,000

| Division: | Morgan's Mountain Estates        |        |                   |  |  |
|-----------|----------------------------------|--------|-------------------|--|--|
| Type:     | Residential/House                |        |                   |  |  |
| Style:    | 2 Storey, Acreage with Residence |        |                   |  |  |
| Size:     | 1,270 sq.ft.                     | Age:   | 1940 (85 yrs old) |  |  |
| Beds:     | 3                                | Baths: | 2                 |  |  |
| Garage:   | Single Garage Attached           |        |                   |  |  |
| Lot Size: | 3.00 Acres                       |        |                   |  |  |
| Lot Feat: | Brush, Landscaped, Treed, Views  |        |                   |  |  |

Features: No Smoking Home

Inclusions: Shed

Escape to your own private retreat on Morgan's Mountain! This beautifully maintained and virtually staged 3-bedroom, 2-bathroom home sits on 3 acres of pristine land, offering peace, privacy, and one of the most breathtaking views in the area. Windows throughout the home frame the panoramic mountain and valley views, bringing the outdoors right into your living room. The 3 bedrooms bedrooms are generously sized, perfect for family, guests, or home office space. The real showstopper is the 3 acres of land surrounding this home. Whether you're gardening, exploring, or simply sitting back to soak in the view, the space offers endless possibilities for outdoor enjoyment. Perched on Morgan's Mountain, this home offers some of the best views you'll find in the area. Imagine waking up every day to the natural beauty of rolling hills, lush forest, and endless sky. If you're looking for a serene mountain lifestyle, with room to roam and views to die for, this property is a rare find. Don't miss the chance to make it yours—schedule a showing today and see this slice of paradise for yourself!