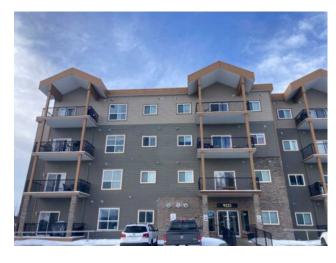

## **203, 9225 LAKELAND DR Grande Prairie, Alberta**

MLS # A2195768

\$185,000

| Division: | Lakeland                           |        |                   |  |  |
|-----------|------------------------------------|--------|-------------------|--|--|
| Туре:     | Residential/Low Rise (2-4 stories) |        |                   |  |  |
| Style:    | Apartment-Low-Rise (1-4)           |        |                   |  |  |
| Size:     | 866 sq.ft.                         | Age:   | 2006 (19 yrs old) |  |  |
| Beds:     | 2                                  | Baths: | 2                 |  |  |
| Garage:   | Owned, Stall                       |        |                   |  |  |
| Lot Size: | -                                  |        |                   |  |  |
| Lot Feat: | -                                  |        |                   |  |  |
|           |                                    |        |                   |  |  |

**Features:** See Remarks

Inclusions: none

Updated 2 bed 2 bath corner unit Condo in the Vistas with 2 parking stalls! This condo has had new flooring and features an open concept layout in the living room, dining and kitchen with a patio door leading to your covered deck. The master bedroom has a full ensuite bathroom with a shower. There a second full bathroom and 2ned spare bedroom. This condo will be available for you to move in July 25th 2025 when the tenant moves out. Condo fees 673/ month