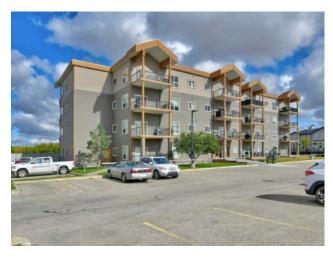

## 102, 9229 Lakeland Drive Grande Prairie, Alberta

MLS # A2214971

\$175,000

| Division: | Lakeland                           |        |                   |  |  |
|-----------|------------------------------------|--------|-------------------|--|--|
| Туре:     | Residential/Low Rise (2-4 stories) |        |                   |  |  |
| Style:    | Apartment-Single Level Unit        |        |                   |  |  |
| Size:     | 864 sq.ft.                         | Age:   | 2006 (19 yrs old) |  |  |
| Beds:     | 2                                  | Baths: | 2                 |  |  |
| Garage:   | Stall                              |        |                   |  |  |
| Lot Size: | -                                  |        |                   |  |  |
| Lot Feat: | -                                  |        |                   |  |  |

Features: Breakfast Bar, Open Floorplan

Inclusions: fridge, stove, washer, dryer, dishwasher, microwave rangehood (appliances in as is condition)

Immediate possession available on the ground floor 2 bedroom, 2 bath corner unit in The Vistas at Crystal Lake. Nice open floor plan with a 4pc ensuite, convenient kitchen and a nice sunny south face dining area and living room. with a balcony. Pet friendly building but restrictions do apply. Condo fee is \$643/ month and includes heat and water. Book your viewing today!